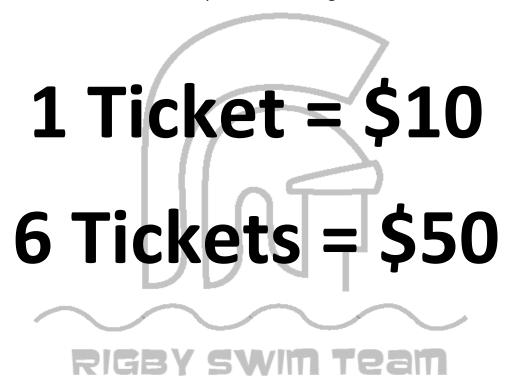

## Win a Chevy Sonic

ALL proceeds go to fund local classrooms and education programs.

Please help us raise funds for the Rigby High School Swim Team. The funds will go towards the purchase of equipment necessary for practice and competition training.

Tickets available from the Jefferson Education Foundation or students.

Drawing will be held at the Rigby vs. Madison football game this fall. Need not be present to win.

Car donated by Rigby Chevrolet.

| Name | Phone # | No. Tickets | Total \$ |
|------|---------|-------------|----------|
|      |         |             |          |
|      |         |             |          |
|      |         |             |          |
|      |         |             |          |
|      |         |             |          |
|      |         |             |          |
|      |         |             |          |
|      |         |             |          |
|      |         |             |          |
|      |         |             |          |
|      |         |             |          |
|      |         |             |          |
|      |         |             |          |
|      |         |             |          |
|      |         |             |          |
|      |         |             |          |
|      |         |             |          |
|      |         |             |          |
|      |         |             |          |
|      |         |             |          |
|      |         |             |          |
|      |         |             |          |
|      |         |             |          |
|      |         |             |          |
|      |         |             |          |
|      |         |             |          |
|      |         |             |          |
|      |         |             |          |
|      |         |             |          |
|      |         |             |          |
|      |         |             |          |